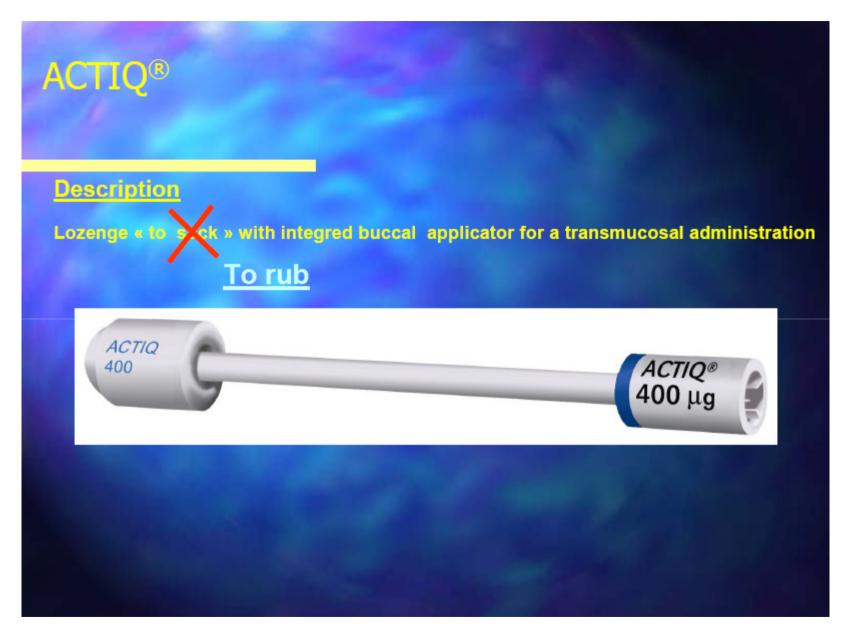

# BREAK THROUGH PAIN

#### Definition:

Break through cancer pain is defined as sudden episodes of intense pain that occur despite the presence of (otherwise effective) background analgesia

TRICYCLIC ANTIDEPRESSANTS (TCA) Amitriptylline Imipramine Clomipramine Doxepine Desipramine Nortriptyline 10-20 mg p.o., 50-150 mg OTHER ANTIDEPRESSANTS Venlafaxine 37.5 mg po Alprazolam 0.25-2 mg **ANTIEPILEPTICS** Carbamazepine Gabapentin Pregabalin Oxcarbazepine Lamotrigine **Natriumvalproaat** Fenytoine Clonazepam **Topiramaat OPIOIDS** Tramadol Fentanyl Methadon Oxycodon **Buprenorfine?** 