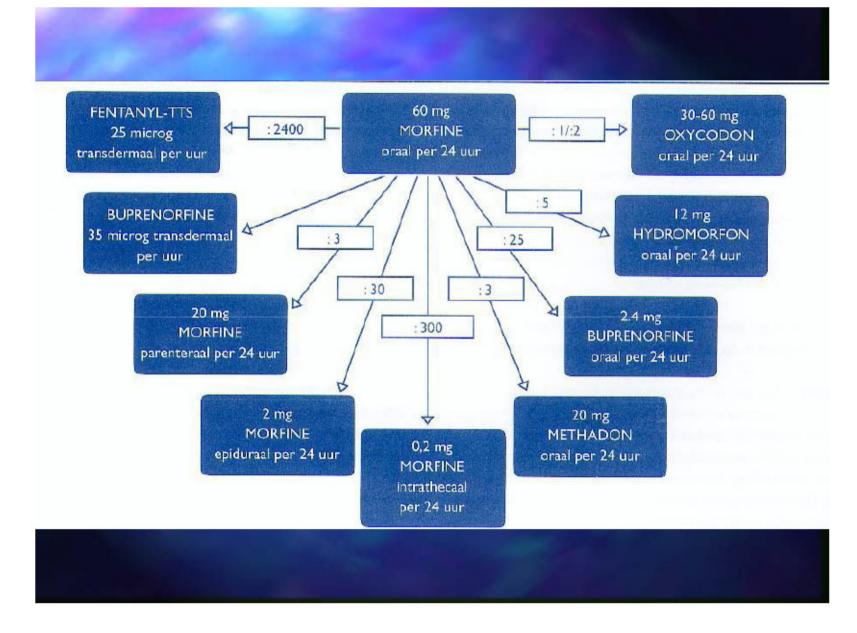

t studies
- National and international multicentre studies
- Translational research to close the gap between basic sciences and clinical practice
- Ph students
- Dissemination of results in national and international journals, conferences and information of the public

#### Pyramid model for symptom control



# PAIN TREATMENT

### Pharmacological pain treatment







#### Opioid switching to improve pain relief and drug tolerability (Review)

Quigley C



This is a reprint of a Cochrane review, prepared and maintained by The Cochrane Collaboration and published in The Cochrane Library 2006, Issue 1

http://www.ibcaschrandforary.com



Opioid switching to improve pain relief and drug tolerability (Review) Copyright © 2006 The Cochrane Collaboration. Published by John Wiley & Sons, Ltd







1: Palliat Med. 2008 Oct;22(7):796-807.

The management of constipation in palliative care: clinical practice recommendations.

Larkin PJ, Sykes NP, Centeno C, Ellershaw JE, Elsner F, Eugene B, Gootjes JR, Nabal M, Noguera A, Ripamonti C, Zucco F, Zuurmond WW; European Consensus Group on Constipation in Palliative Care.



# BREAK THROUGH PAIN

#### Definition:

Break through cancer pain is defined as sudden episodes of intense pain that occur despite the presence of (otherwise effective) background analgesia







TRICYCLIC ANTIDEPRESSANTS (TCA) Amitriptylline Imipramine Clomipramine Doxepine Desipramine Nortriptyline 10-20 mg p.o., 50-150 mg OTHER ANTIDEPRESSANTS Venlafaxine 37.5 mg po Alprazolam 0.25-2 mg **ANTIEPILEPTICS** Carbamazepine Gabapentin Pregabalin Oxcarbazepine Lamotrig