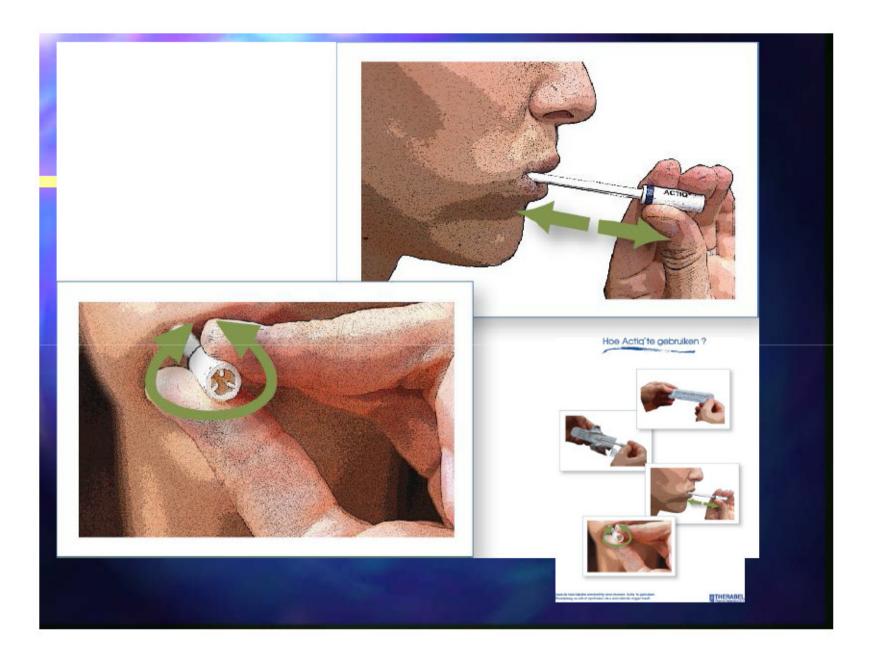

# BREAK THROUGH PAIN

#### Definition:

Break through cancer pain is defined as sudden episodes of intense pain that occur despite the presence of (otherwise effective) background analgesia

TRICYCLIC ANTIDEPRESSANTS (TCA) Amitriptylline Imipramine Clomipramine Doxepine Desipramine Nortriptyline 10-20 mg p.o., 50-150 mg OTHER ANTIDEPRESSANTS Venlafaxine 37.5 mg po Alprazolam 0.25-2 mg **ANTIEPILEPTICS** Carbamazepine Gabapentin Pregabalin Oxcarbazepine Lamotrigine **Natriumvalproaat** Fenytoine Clonazepam **Topiramaat OPIOIDS** Tramadol Fentanyl Methadon Oxycodon **Buprenorfine?** 