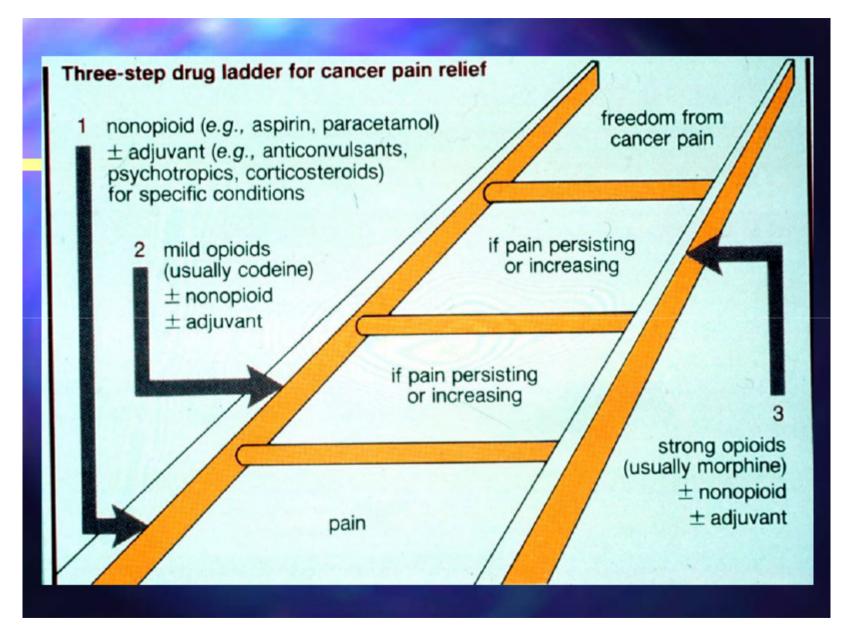

tjes M. Nolet A. de Graeff G.M. Hesselmann R.J.A. Krol M.B. Kuyper E.H. Verhager E.J. Vollaard





1/2

VU university medical center



### RESEARCH

- Governmental founded research programs in PC
- Public health and extramural medicine EMGO institute (Prof L Deliens)
- Medical end-of-life decisions studies
- Evaluation of the quality of palliative care services (structure, process, delivery)
- Measurement and symptom management studies
- National and international multicentre studies
- Translational research to close the gap between basic sciences and clinical practice
- Ph students
- Dissemination of results in national and international journals, conferences and information of the public

#### Pyramid model for symptom control



# PAIN TREATMENT

### Pharmacological pain treatment







#### Opioid switching to improve pain relief and drug tolerability (Review)

Quigley C



This is a reprint of a Cochrane review, prepared and maintained by The Cochrane Collaboration and published in The Cochrane Library 2006, Issue 1

http://www.ibcaschrandforary.com



Opioid switching to improve pain relief and drug tolerability (Review) Copyright © 2006 The Cochrane Collaboration. Published by John Wiley & Sons, Ltd







1: Palliat Med. 2008 Oct;22(7):796-807.

The management of constipation in palliative care: clinical practice recommendations.

Larkin PJ, Sykes NP, Centeno C, Ellershaw JE, Elsner F, Eugene B, Gootjes JR, Nabal M, Noguera A, Ripamonti C, Zucco F, Zuurmond WW; European Consensus Group on Constipation in Palliative Care.



# BREAK THROUGH PAIN

#### Definition: