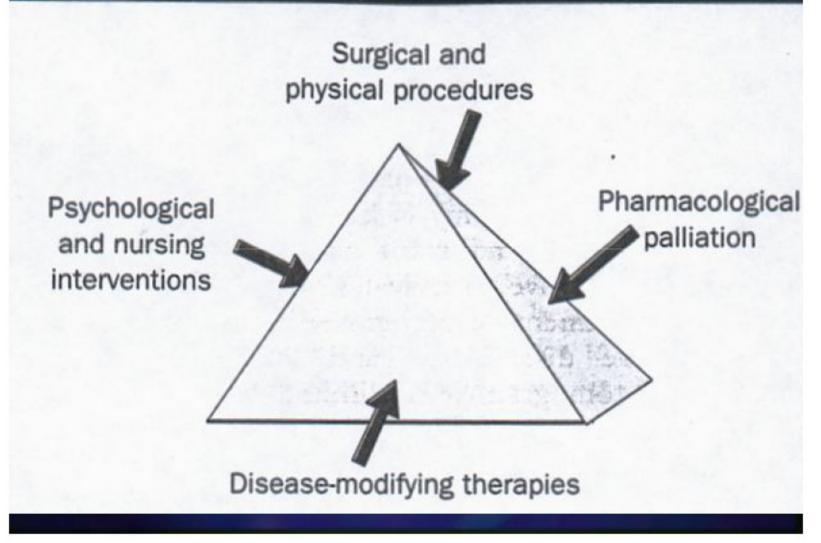

# Richtlijnen voor de praktijk

Samenstelling: J.R.G. Gootjes M. Nolet A. de Graeff G.M. Hesselmann R.J.A. Krol M.B. Kuyper E.H. Verhager E.J. Vollaard





1/2

VU university medical center



### RESEARCH

- Governmental founded research programs in PC
- Public health and extramural medicine EMGO institute (Prof L Deliens)
- Medical end-of-life decisions studies
- Evaluation of the quality of palliative care services (structure, process, delivery)
- Measurement and symptom management studies
- National and international multicentre studies
- Translational research to close the gap between basic sciences and clinical practice
- Ph students
- Dissemination of results in national and international journals, conferences and information of the public

#### Pyramid model for symptom control



# PAIN TREATMENT

### Pharmacological pain treatment







#### Opioid switching to improve pain relief and drug tolerability (Review)

Quigley C



This is a reprint of a Cochrane review, prepared and maintained by The Cochrane Collaboration and published in The Cochrane Library 2006, Issue 1

http://www.ibcaschrandforary.com



Opioid switching to improve pain relief and drug tolerability (Review) Copyright © 2006 The Cochrane Collaboration. Published by John Wiley & Sons, Ltd







1: Palliat Med. 2008 Oct;22(7):796-807.

The management of constipation in palliative care: clinical practice recommendations.

Larkin PJ, Sykes NP, Centeno C, Ellershaw JE, Elsner F, Eugene B, Gootjes JR, Nabal M, Noguera A, Ripamonti C, Zucco F, Zuurmond WW; European Consensus Group on Constipation in P